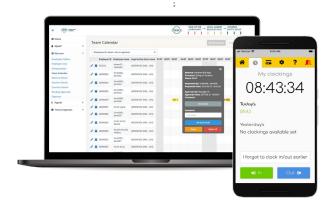

#### Time and attendance

### Seamless experience from clock-in to payday

- Improve payroll accuracy
- Ensure compliance with EU time legislation
- Speed up clock-in and clock-out process
- Eliminate the need for costly time-clock equipment