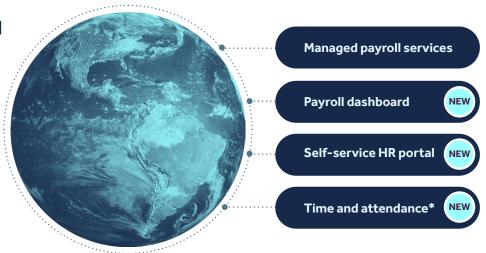

# Enhanced payroll technology enables valuable workforce insights

With Global Managed Payroll, multinational companies count on our local expertise to pay employees compliantly and accurately. Now, with our Global Unity platform, companies can also benefit from full payroll data visibility, time and attendance tracking, and a portal for managing HR requests.

#### Global Managed Payroll

#### Payroll dashboard

#### Self-service HR portal

#### Time and attendance