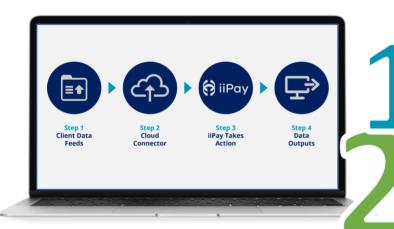

## Say goodbye to the burden of manual work, data collection and duplication!

Automate your reporting, reduce manual errors and manage your payroll on a cloudbased, all-in-one platform that immediately reacts to the feeds of data whether it comes from your HR, T&A or any other systems.

Streamline your multiple payroll operations on our unique platform so that you eliminate the time-consuming data collation process marred with unexpected challenges.

Automate payroll inputs with zero human interaction by bringing all your systems together. **Automated Workflow -** Handle highvolume daily feeds simply with automated workflow.