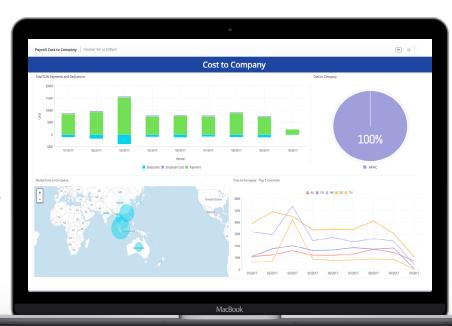

#### PAYROLL ANALYTICS IN ACTION

Company leadership is examining where to focus budget to drive process efficiency and maximize investment.

Analytics and benchmarked KPIs provide the context to compare performance with like-sized organizations and across the company footprint.

Drawn from consistent, real-time data, this insight enables better, more informed investment decisions in the areas that will see the biggest benefit and return.

Analyze global performance or delve deep into your data for granular intelligence

Real-time relevant data, on any device, anywhere – goes beyond process efficiency to uncover valuable insights.

Instant snapshot views of your entire workforce inform discussions across your global footprint.

Customizable dashboard views let you monitor KPIs, assess trends, and compare performance to similar organizations.

Is there a correlation between overtime, absence and attrition?

Do you know the real cost to your business of hiring in one country over another?